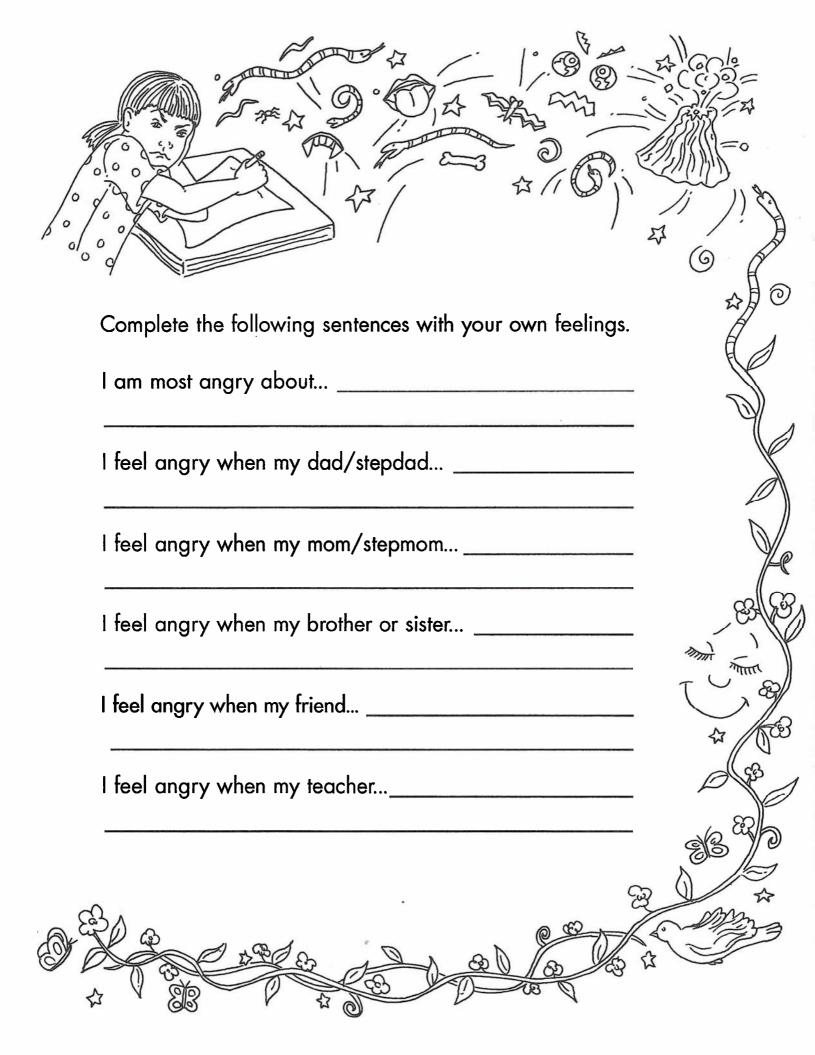

Write or draw the answers to the questions below.

Listed below are ways to deal with your angry feelings. Make a check under "OKAY" or "NOT OKAY" for each one.

**OKAY** 

**NOT OKAY** 

| FLOUR | Yell at someone       |  |
|-------|-----------------------|--|
|       | Work in the garden    |  |
|       | Talk things over      |  |
|       | Beat someone up       |  |
|       | Stamp my feet         |  |
|       | Binge on food         |  |
|       | Rip up old newspapers |  |
|       |                       |  |

Bounce a ball

Play with clay

Hurt myself

Jump on the bed

Run and scream outside

Throw a temper tantrum

Be mean to the pet

Punch a pillow

Slam doors

| Write down other good way              | s to deal with | your ange | ···   |             |
|----------------------------------------|----------------|-----------|-------|-------------|
|                                        |                |           |       | NEWS TO DAY |
|                                        |                |           | - //E |             |
|                                        |                |           | - 4   |             |
|                                        |                |           | _ <   |             |
|                                        |                |           | _ './ | 1/3         |
|                                        |                |           |       |             |
|                                        |                |           |       | \$          |
|                                        |                |           |       |             |
|                                        |                |           |       |             |
|                                        |                |           |       | 4.8         |
|                                        |                |           |       |             |
|                                        | Jans J         | Les .     | 4     |             |
| 10 0 0 0 0 0 0 0 0 0 0 0 0 0 0 0 0 0 0 | X ?            | , <       |       |             |
|                                        | ×              |           |       |             |