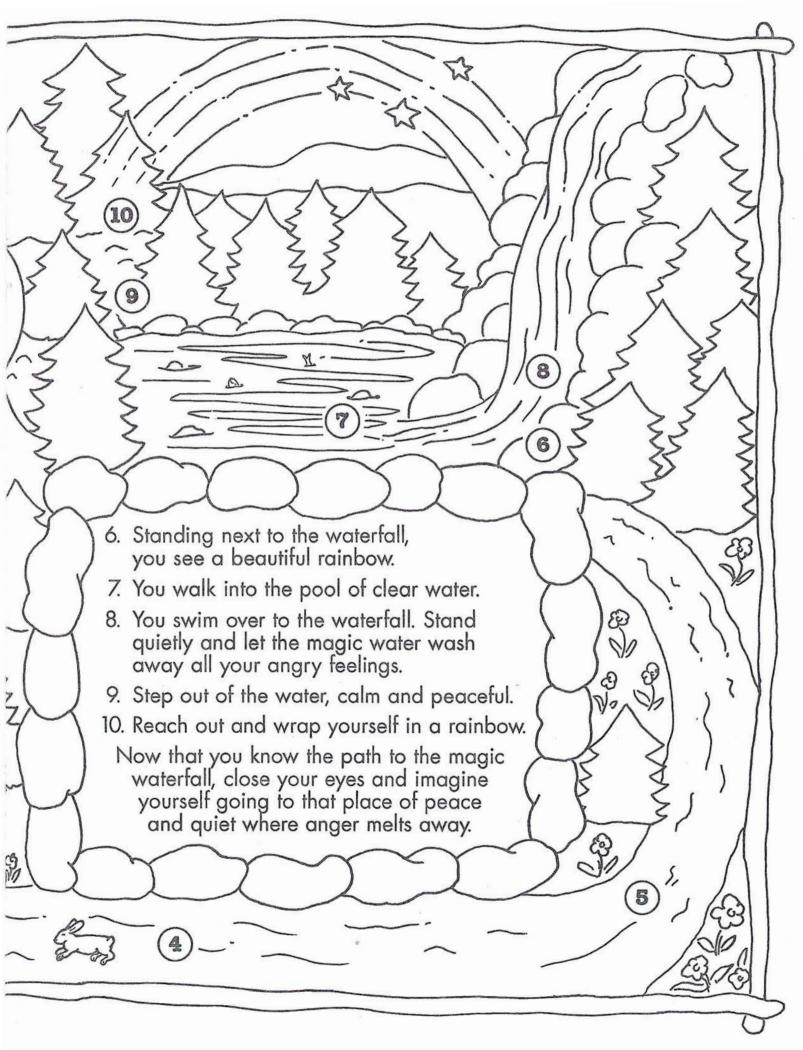

Make a badge that you can color and wear to let others know that you feel angry. You can also make a sign for the door.