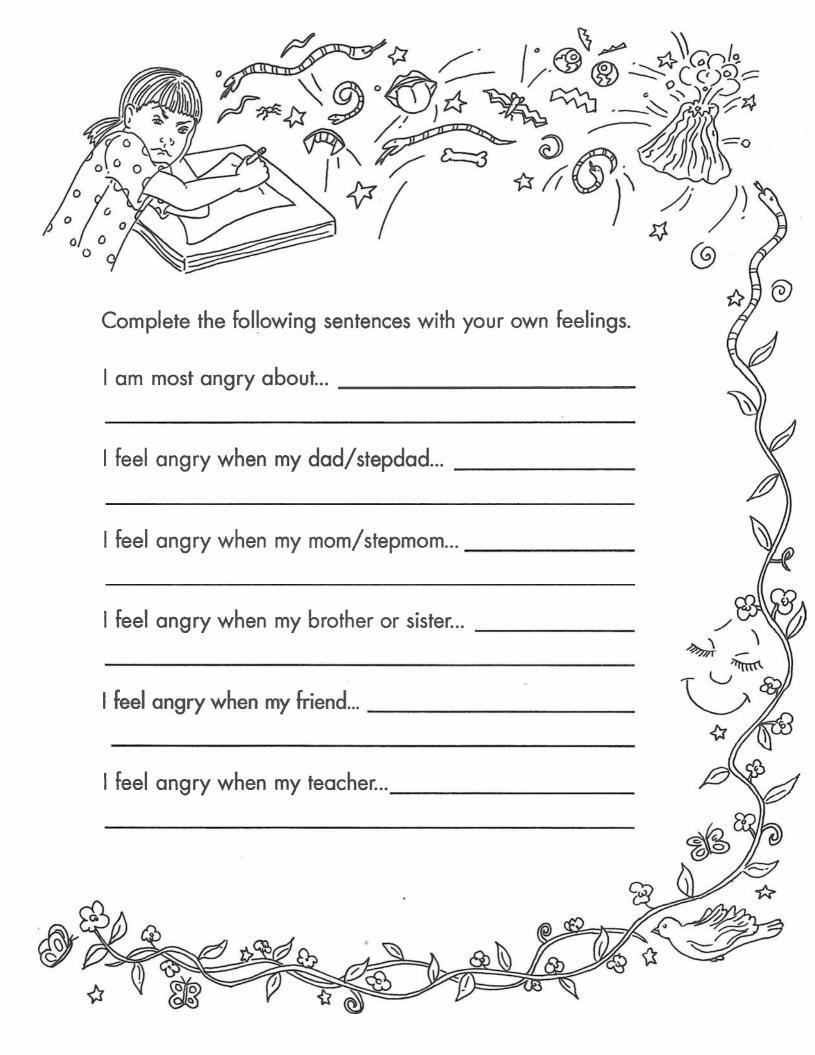

Write or draw the answers to the questions below.

Listed below are ways to deal with your angry feelings. Make a check under "OKAY" or "NOT OKAY" for each one.

**OKAY** 

**NOT OKAY** 

| FLOUR | Yell at someone       |  |
|-------|-----------------------|--|
|       | Work in the garden    |  |
|       | Talk things over      |  |
|       | Beat someone up       |  |
|       | Stamp my feet         |  |
|       | Binge on food         |  |
|       | Rip up old newspapers |  |
|       |                       |  |

Bounce a ball

Play with clay

Hurt myself

Jump on the bed

Run and scream outside

Throw a temper tantrum

Be mean to the pet

Punch a pillow

Slam doors

| Write down other good way              | s to deal with | your ange | ···   |             |
|----------------------------------------|----------------|-----------|-------|-------------|
|                                        |                |           |       | NEWS TO DAY |
|                                        |                |           | - //E |             |
|                                        |                |           | - 4   |             |
|                                        |                |           | _ <   |             |
|                                        |                |           | _ './ | 1/3         |
|                                        |                |           |       |             |
|                                        |                |           |       | \$          |
|                                        |                |           |       |             |
|                                        |                |           |       |             |
|                                        |                |           |       | 4.8         |
|                                        |                |           |       |             |
|                                        | Jans J         | Les .     | 4     |             |
| 10 0 0 0 0 0 0 0 0 0 0 0 0 0 0 0 0 0 0 | X ?            | , <       |       |             |
|                                        | ×              |           |       |             |