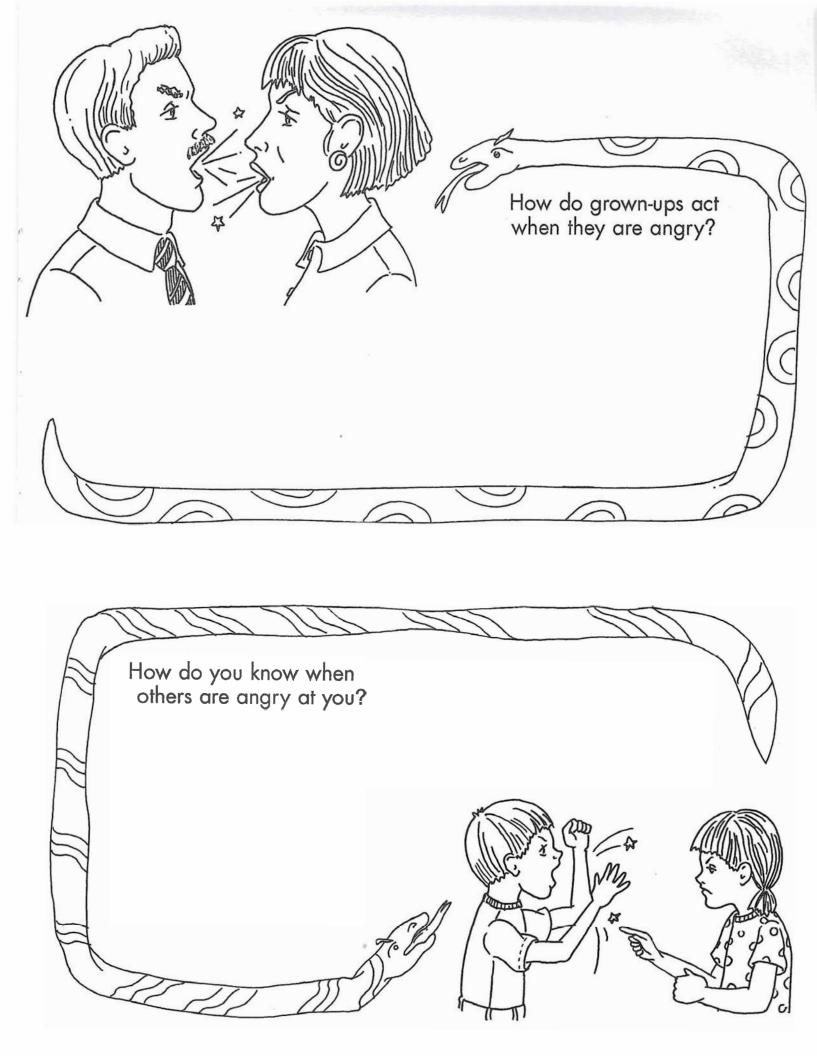

## EXPLORING ANGER

An Enchanté Inner-Active Book



## Written by the Enchanted Family Illustrated by Tina Cash

Enchanté Publishing 120 Hawthorne, Palo Alto, CA 94301 1-800-473-2363

Concept by Ayman Sawaf, Liz Farrington, and Gudrun Höy. Design and art direction by Jaclyne Scardova. Copyright © 1994 by Enchanté Publishing. MRS. MURGATROYD character copyright © 1993 by Enchanté MRS. MURGATROYD is a trademark of Enchanté. All rights reserved. This book, or parts thereof, may not be reproduced without permission in writing from the publisher. Printed in the U.S.A. ISBN 1-56844-051-0













Write or draw the answers to the questions below.









Listed below are ways to deal with your angry feelings. Make a check under "OKAY" or "NOT OKAY" for each one.

**OKAY** 

**NOT OKAY** 

| FLOUR | Yell at someone       |  |
|-------|-----------------------|--|
|       | Work in the garden    |  |
|       | Talk things over      |  |
|       | Beat someone up       |  |
|       | Stamp my feet         |  |
|       | Binge on food         |  |
|       | Rip up old newspapers |  |
|       |                       |  |

Bounce a ball

Play with clay

Hurt myself

Jump on the bed

Run and scream outside

Throw a temper tantrum

Be mean to the pet

Punch a pillow

Slam doors







| Write down other good way              | s to deal with | your ange | ···   |             |
|----------------------------------------|----------------|-------