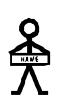

The **sheep** were **in** the **field.** 

Three kings

followed

the star.

saw

baby Jesus.