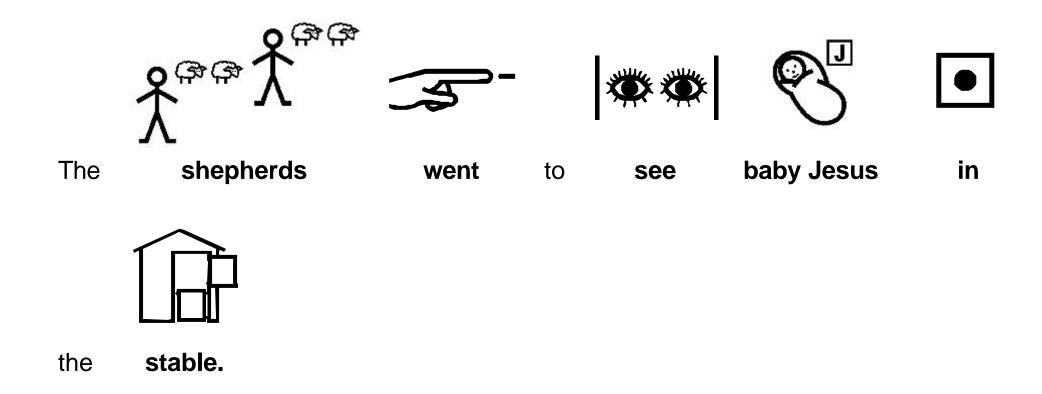

sleep

in

a stable.

Mary had her baby

in

the

stable.

name

was **Jesus.** 

It was **night-time.** 

shepherds

The

were

watching

their

sheep.