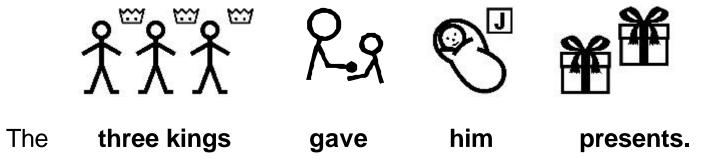

The **sheep** were **in** the **field.** 

Three kings

followed

the star.

saw

baby Jesus.