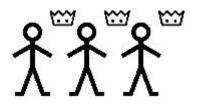

The **sheep** were **in** the **field.** 

Three kings

followed

the star.

saw

baby Jesus.