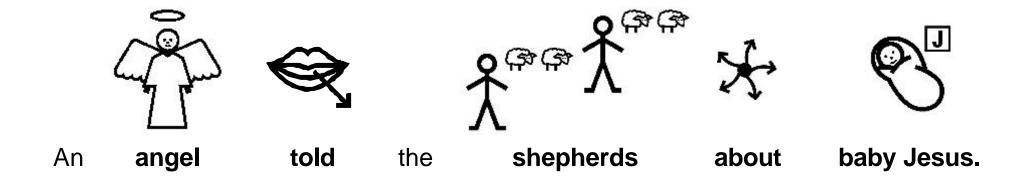

was **Jesus.** 

It was **night-time.** 

shepherds

The

were

watching

their

sheep.

The **sheep** were **in** the **field.** 

Three kings

followed

the star.

saw

baby Jesus.