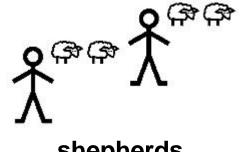

was **Jesus.** 

It was **night-time.** 

shepherds

The

were

watching

their

sheep.

The **sheep** were **in** the **field.** 

Three kings

followed

the star.

saw

baby Jesus.