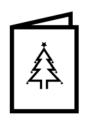

Christmas

Makaton Symbols and Signs

Christmas

Christmas

Slide right hand over back of left hand towards body, then close right hand and place on back of left hand

**Christmas** Card

Christmas Card

Slide right hand over back of left hand towards body, then close right hand and place on back of left hand