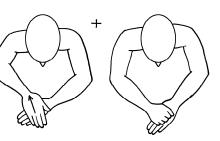

Presents

Sleigh (Animals, Transport and Vehicles)

Sleigh (Animals, Transport and Vehicles)

Hands move quickly backwards and forwards together by wrist movement

Toys

5

© The Makaton Charity 2012

Manor House, 46 London Road, Blackwater, Surrey, GU17 0AA, UK • 01276 606760 • info@makaton.org • www.makaton.org