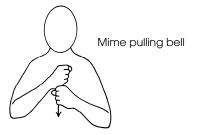

Presents

Sleigh (Animals, Transport and Vehicles)

Sleigh (Animals, Transport and Vehicles)

Hands move quickly backwards and forwards together by wrist movement

Toys

5

© The Makaton Charity 2012

Manor House, 46 London Road, Blackwater, Surrey, GU17 0AA, UK • 01276 606760 • info@makaton.org • www.makaton.org