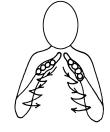

Christmas

Makaton Symbols and Signs

Christmas

Christmas

Slide right hand over back of left hand towards body, then close right hand and place on back of left hand

**Christmas** Card

Christmas Card

Slide right hand over back of left hand towards body, then close right hand and place on back of left hand

Slide right hand over back of left hand towards body, then close right hand and place on back of left hand

**Christmas Tree** 

**Christmas Tree** 

2

© The Makaton Charity 2012

Manor House, 46 London Road, Blackwater, Surrey, GU17 0AA, UK • 01276 606760 • info@makaton.org • www.makaton.org