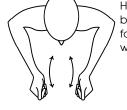

**Turkey** (Food and Drink)

Index and middle fingers

wiggle slightly

**Turkey** (Food and Drink)

There are more symbols and signs you might need for Christmas published in these Makaton Resource Vocabulary books: